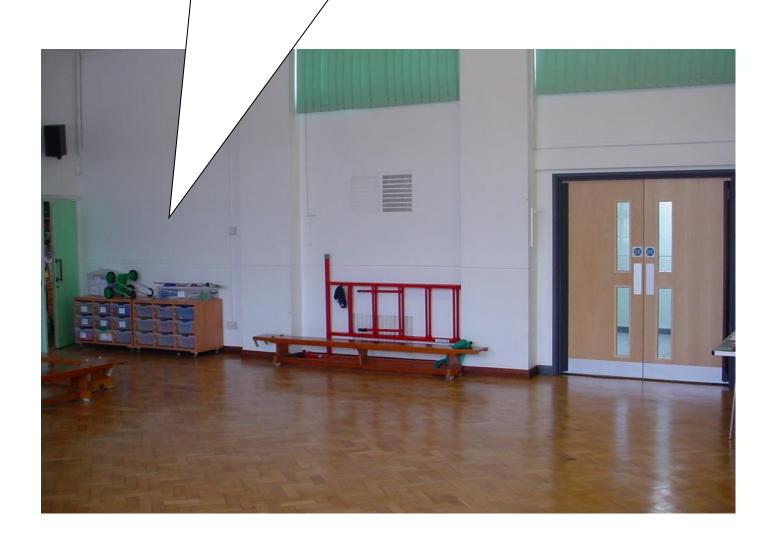

# This is where I can play with my friends at playtime and lunchtime.

The Giraffes Class will have a picture timetable. I can see what is going to happen each day if I look at this timetable.

I will go to the hall with my friends for assembly, P.E. and lunch.