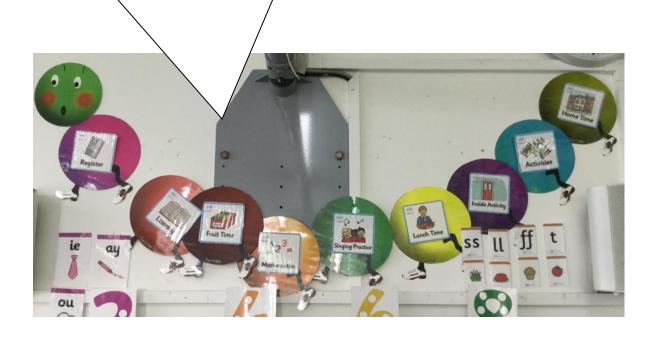

# This is where I can play with my friends at playtime and lunchtime.

The Giraffes Class will have a picture timetable. I can see what is going to happen each day if I look at this timetable.

I will go to the hall with my friends for assembly, P.E. and lunch.