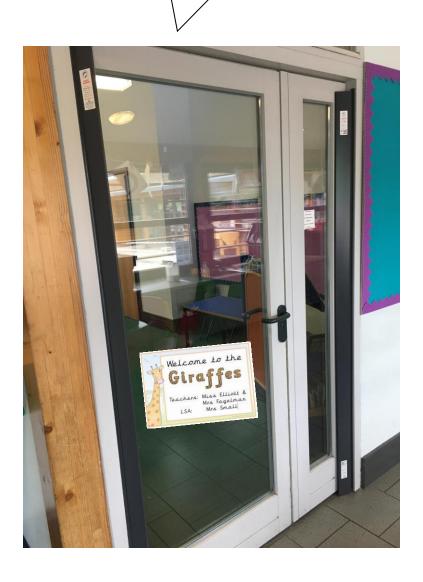

## This is my classroom door

Miss Elliott and
Mrs Fagelman will help
me in the Giraffes
class.

They will both be my teachers.

Mrs Mitchell will help me in the Giraffes
Class.

Mrs Mitchell will be my Learning Support Assistant.