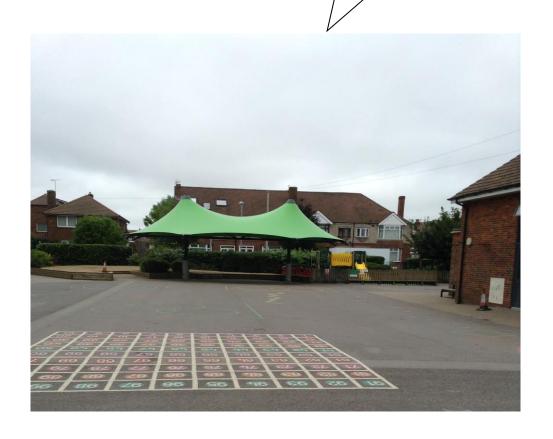

# This is where I can play with my friends at playtime and lunchtime.

The Giraffes Class will have a picture timetable. I can see what is going to happen each day if I look at this timetable.

I will go to the hall with my friends for assembly, P.E. and lunch.