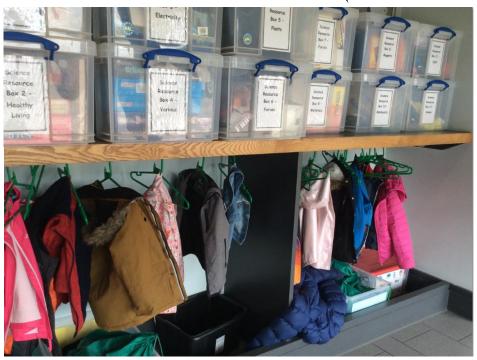

There will be some children from my old class but I will also make some new friends.

This is where I will put my P.E. bag and hang up my coat.