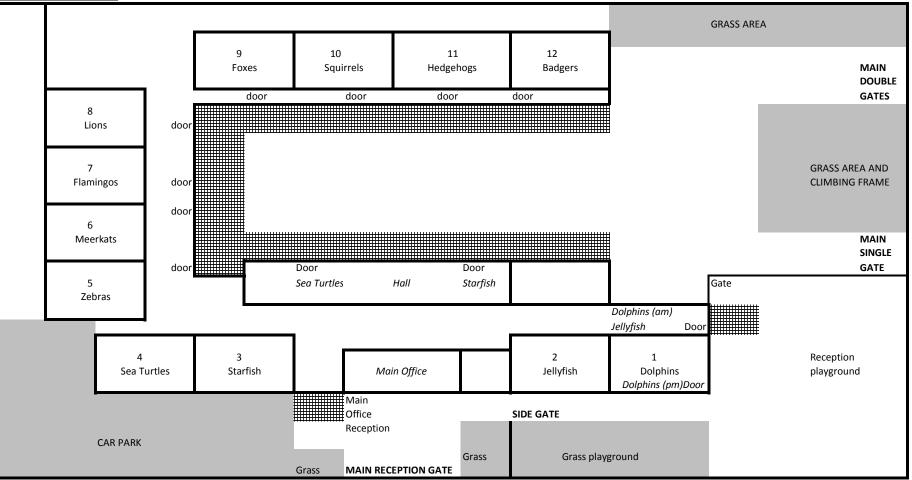

## Directions for morning drop off and afternoon pick up

Classes 3-12 Please enter in the morning by the MAIN DOUBLE GATES between 8.40am and 8.50am, go directly to your child's class and leave the playground via the MAIN SINGLE GATE. Gates will be opened in the afternoon at 3.05pm and classes dismissed at 3.10pm

Classes 1 and 2Please enter by the MAIN RECEPTION GATEbetween 8.40am and 8.50am via the SIDE GATEto the right and around to the double doors in the reception playground.<br/>Continue through the reception playgound, turn right and leave the main playground via the MAIN SINGLE GATE.<br/>Gates will be opened in the afternoon at 3.05pm and classes dismissed at 3.10pm