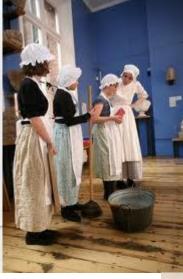

To enhance the experience, we will be having a Victorian day on <u>Wednesday 15<sup>th</sup> January 2020</u>. We would like the children to dress in Victorian style clothing and they will experience the day as if they were a child at school in the Victorian times.

There are some pictures on the back to help you with dressing up. If you have any questions or need any help please talk with your child's teacher before the Christmas break.

Yours sincerely

Ltillison-Woodhan