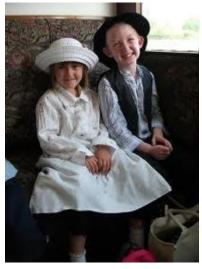

To enhance the experience, we will be having a Victorian day on <u>Wednesday 15<sup>th</sup> January 2020</u>. We would like the children to dress in Victorian style clothing and they will experience the day as if they were a child at school in the Victorian times.

There are some pictures on the back to help you with dressing up. If you have any questions or need any help please talk with your child's teacher before the Christmas break.

Yours sincerely

Ltillison-Woodhan