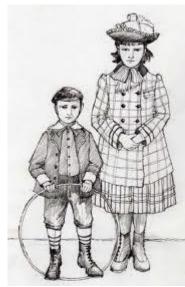

To enhance the experience, we will be having a Victorian day on <u>Wednesday 15<sup>th</sup> January 2020</u>. We would like the children to dress in Victorian style clothing and they will experience the day as if they were a child at school in the Victorian times.

There are some pictures on the back to help you with dressing up. If you have any questions or need any help please talk with your child's teacher before the Christmas break.

Yours sincerely

Ltillison-Woodhan