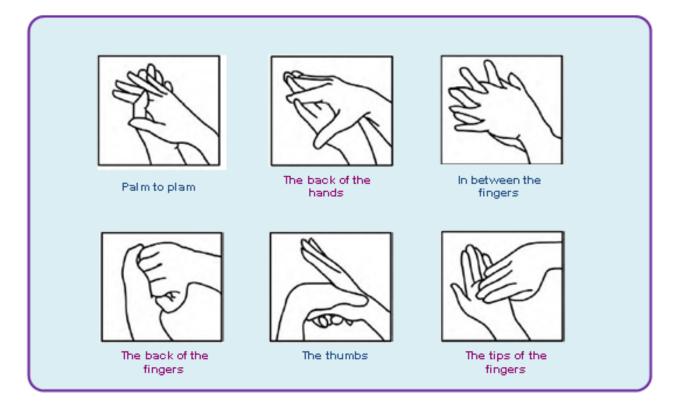

### Hand Washing- KS1

#### Melanie Rand Health Related Absence Nurse











NHS

Solent NHS Trust





## When should you wash your hands?









#### Before eating or handling food









#### After using the toilet











# After coughing, sneezing or blowing your nose









#### After touching animals











#### How do we wash our hands?







#### The 6 Steps of Hand Washing









### **True or False?**







# We should only wash our hands once a day- True or False?







We should wash our hands

- After using the toilet



- Before eating or handling food
- After touching animals
- After coughing or sneezing into hands







Solent



# Washing our hands often can stop us getting ill- True or False?









#### The best way to stop harmful germs spreading to our friends and family is **by washing our hands!**









### Half of people don't wash their hands after going to the toilet-True of False?









#### Nearly everyone says they wash their hands after going to the toilet but over half don't do it! Think what may be on their hands?









### **Any Questions?**