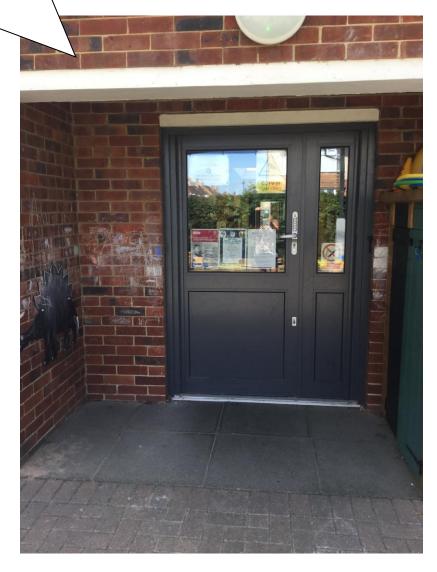

#### Court Lane Infant Academy



This is my new school ©

This is my new classroom.



### It is called the Dolphins Class ©

### This is my classroom door



Miss Evans will help me in the Dolphins class.

Miss Evans will be my teacher.



Mrs Bailey will help me in the Dolphins class.

Mrs Bailey will be my Early Years Assistant.



# This is the door that I will come into school through in the morning.





## This is the door that we use at home time.





## I can put my book bag in this box.



This is where I will put my P.E. bag and hang up my coat.



# This is where I can put my water bottle and lunch box.







# This is where I can play with my friends at playtime and lunchtime.



The Dolphins class will have a picture timetable. I can see what is going to happen each day if I look at this timetable.



I will go to the hall with my friends for assembly, P.E. and lunch.

























Draw some pictures of what you are looking forward to doing in the Dolphins class...





#### How will you come to school?







Walking

In the car

On a scooter



When you are at school all day, what will you have at lunchtime?







Packed lunch

**School Dinner** 

Home for lunch