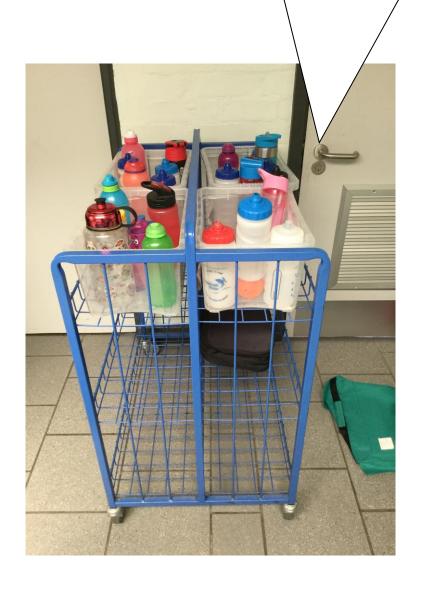

#### Court Lane Infant Academy



This is my new school ©

This is my new classroom.



### It is called the Dolphins Class ©

### This is my classroom door



Miss Evans will help me in the Dolphins class.

Miss Evans will be my teacher.



Mrs Bailey will help me in the Dolphins class.

Mrs Bailey will be my Early Years Assistant.



# This is the door that I will come into school through in the morning.





## This is the door that we use at home time.





## I can put my book bag in this box.



This is where I will put my P.E. bag and hang up my coat.



# This is where I can put my water bottle and lunch box.







# This is where I can play with my friends at playtime and lunchtime.



The Dolphins class will have a picture timetable. I can see what is going to happen each day if I look at this timetable.



I will go to the hall with my friends for assembly, P.E. and lunch.

























Draw some pictures of what you are looking forward to doing in the Dolphins class...





#### How will you come to school?







Walking

In the car

On a scooter



When you are at school all day, what will you have at lunchtime?







Packed lunch

**School Dinner** 

Home for lunch