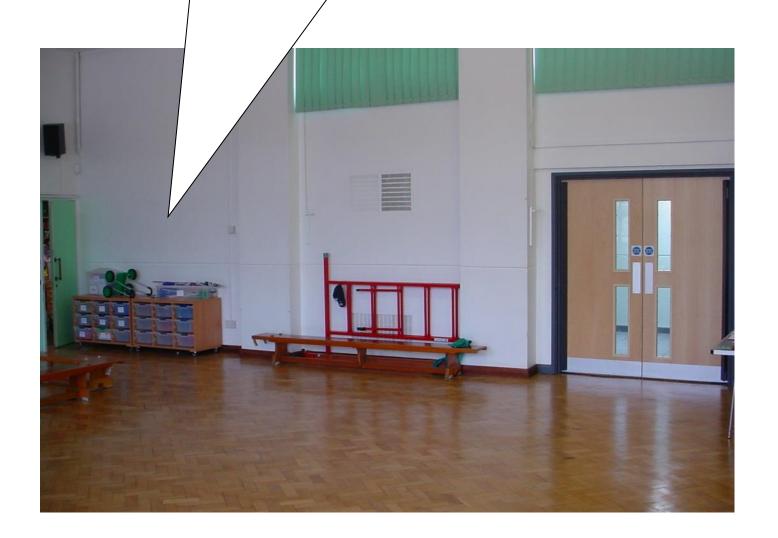

# This is where I can play with my friends at playtime and lunchtime.

The Dolphins class will have a picture timetable. I can see what is going to happen each day if I look at this timetable.

I will go to the hall with my friends for assembly, P.E. and lunch.