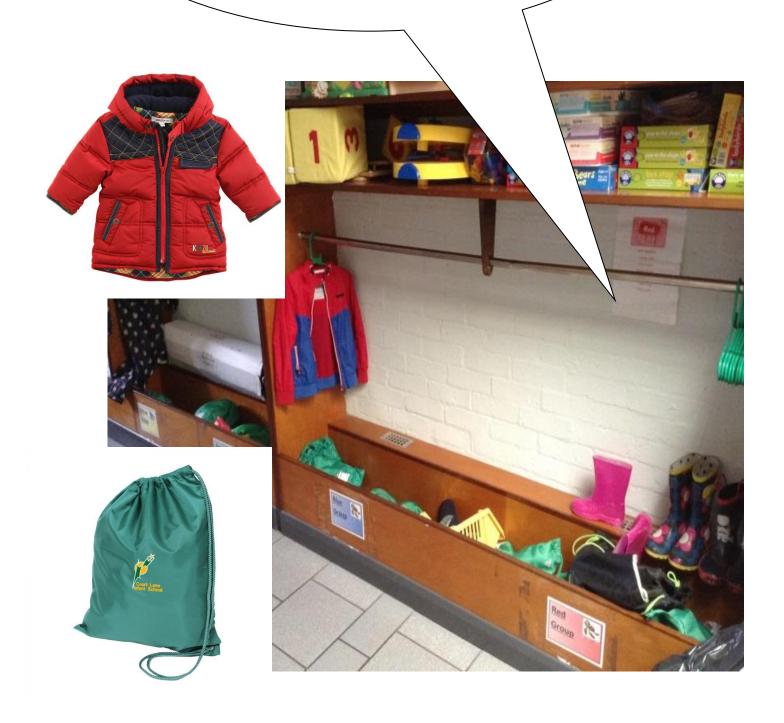

## I can put my book bag in this box.

This is where I will put my P.E. bag and hang up my coat.