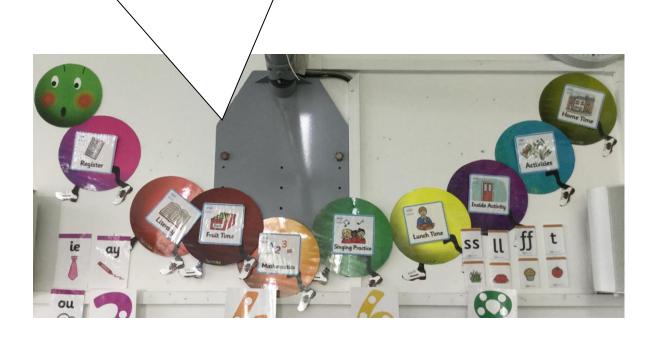

# This is where I can play with my friends at playtime and lunchtime.

The Dolphins class will have a picture timetable. I can see what is going to happen each day if I look at this timetable.

I will go to the hall with my friends for assembly, P.E. and lunch.