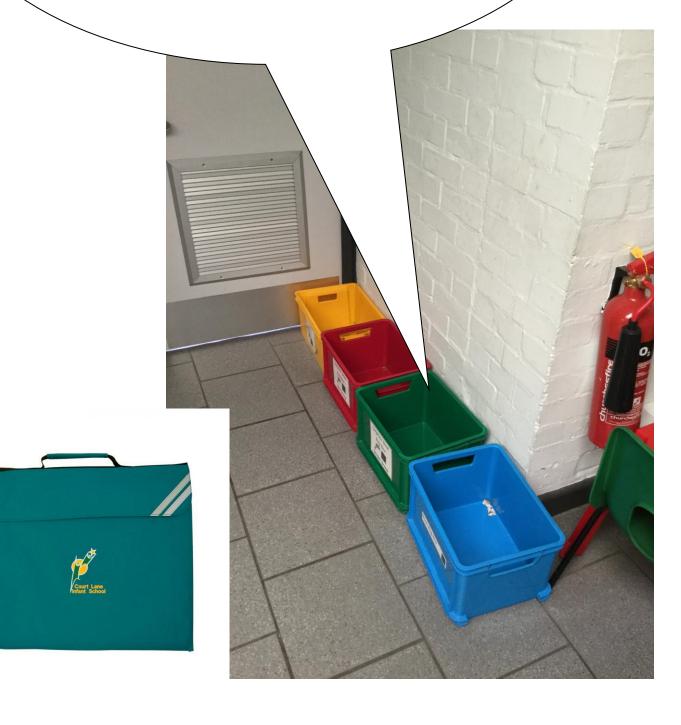

## This is the door that we use at home time.

## I can put my book bag in this box.

This is where I will put my P.E. bag and hang up my coat.