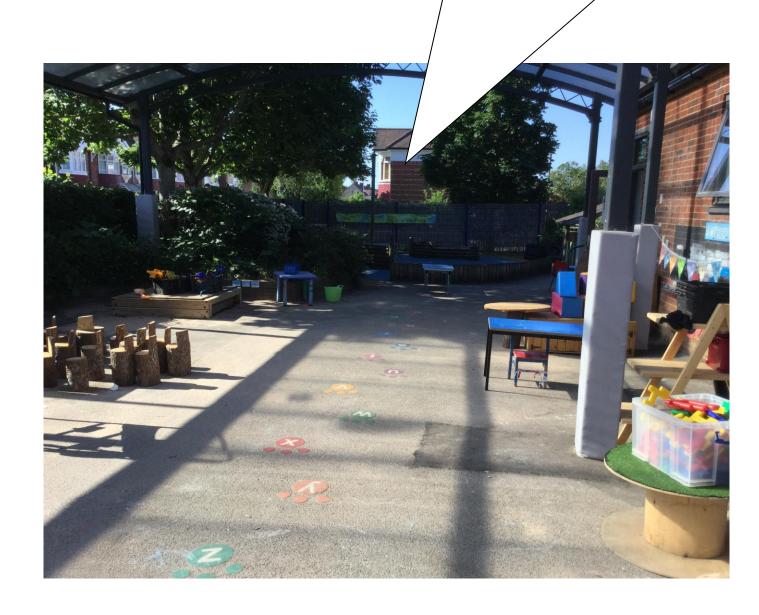

# This is where I can play with my friends at playtime and lunchtime.

The Dolphins class will have a picture timetable. I can see what is going to happen each day if I look at this timetable.

I will go to the hall with my friends for assembly, P.E. and lunch.