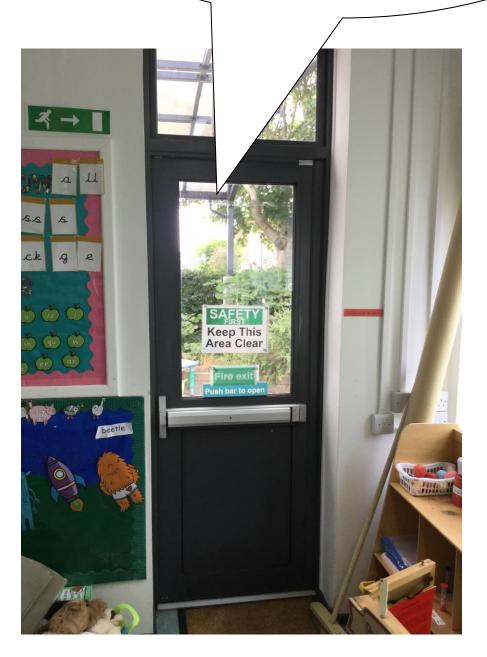

#### Court Lane Infant Academy



This is my new school ©

This is my new classroom.



### It is called the Dolphins Class ©

### This is my classroom door



Miss Evans will help me in the Dolphins class.

Miss Evans will be my teacher.



Mrs Bailey will help me in the Dolphins class.

Mrs Bailey will be my Early Years Assistant.



# This is the door that I will come into school through in the morning.





## This is the door that we use at home time.





## I can put my book bag in this box.



This is where I will put my P.E. bag and hang up my coat.



# This is where I can put my water bottle and lunch box.







# This is where I can play with my friends at playtime and lunchtime.



The Dolphins class will have a picture timetable. I can see what is going to happen each day if I look at this timetable.



I will go to the hall with my friends for assembly, P.E. and lunch.

























Draw some pictures of what you are looking forward to doing in the Dolphins class...





#### How will you come to school?







Walking

In the car

On a scooter



When you are at school all day, what will you have at lunchtime?







Packed lunch

**School Dinner** 

Home for lunch