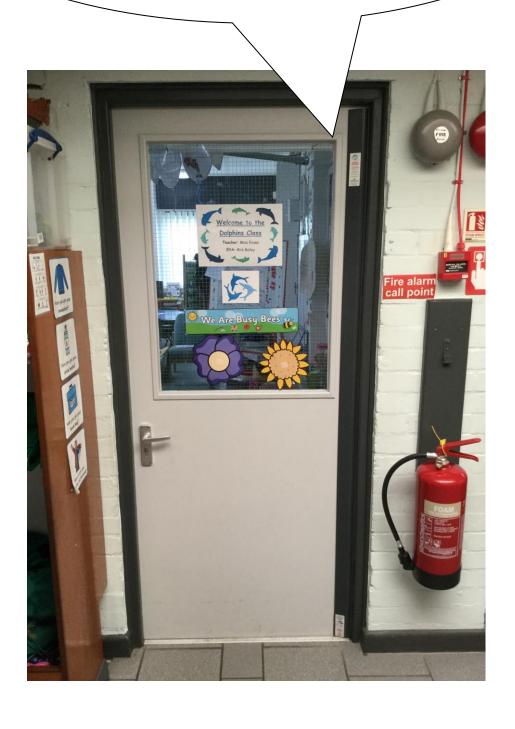

### This is my classroom door

Miss Evans will help me in the Dolphins class.

Miss Evans will be my teacher.

Mrs Bailey will help me in the Dolphins class.

Mrs Bailey will be my Early Years Assistant.