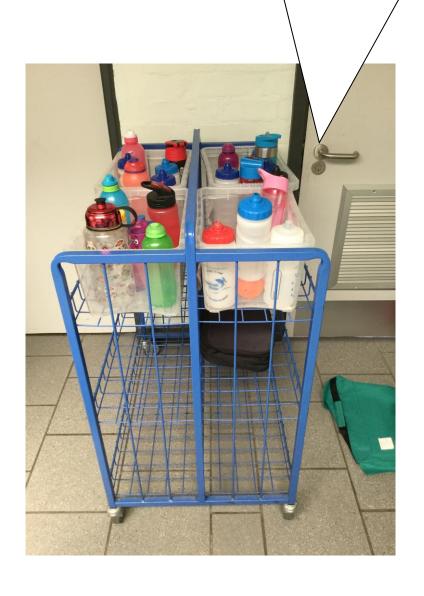

### Court Lane Infant Academy



This is my new school ©

This is my new classroom.



It is called the Jellyfish Class ©

### This is my classroom door



Mrs Thomas will help me in the Jellyfish class.

Mrs Thomas will be my teacher.



Miss Waters will help me in the Jellyfish class.

Miss Waters will be my Early Years Assistant.



# This is the door that I will come into school through in the morning.





## This is the door that we use at home time.









This is where I will put my P.E. bag and hang up my coat.



## This is where I can put my water bottle and lunch box.







## This is where I can play with my friends at playtime and lunchtime.



The Jellyfish class will have a picture timetable. I can see what is going to happen each day if I look at this timetable.



I will go to the hall with my friends for assembly, P.E. and lunch.

























Draw some pictures of what you are looking forward to doing in the Jellyfish class...





#### How will you come to school?







Walking

In the car

On a scooter



When you are at school all day, what will you have at lunchtime?







Packed lunch

School Dinner

Home for lunch