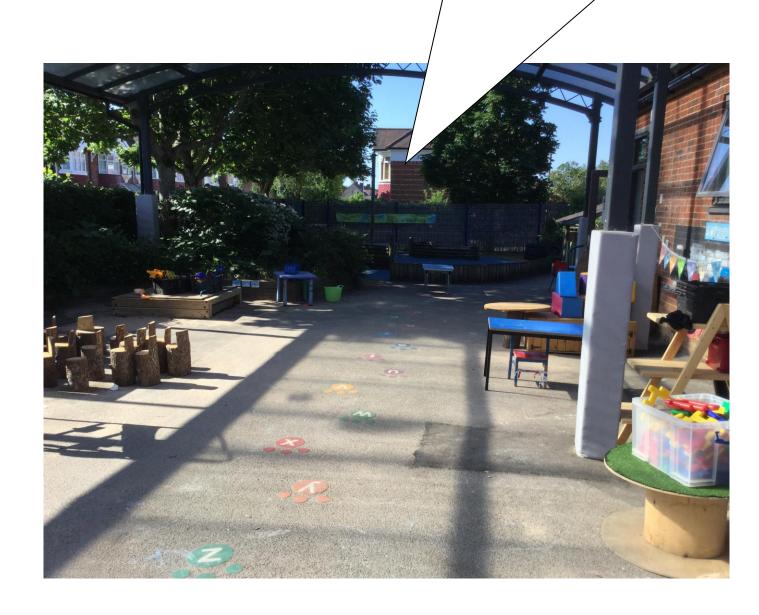

## This is where I can play with my friends at playtime and lunchtime.

The Jellyfish class will have a picture timetable. I can see what is going to happen each day if I look at this timetable.

I will go to the hall with my friends for assembly, P.E. and lunch.