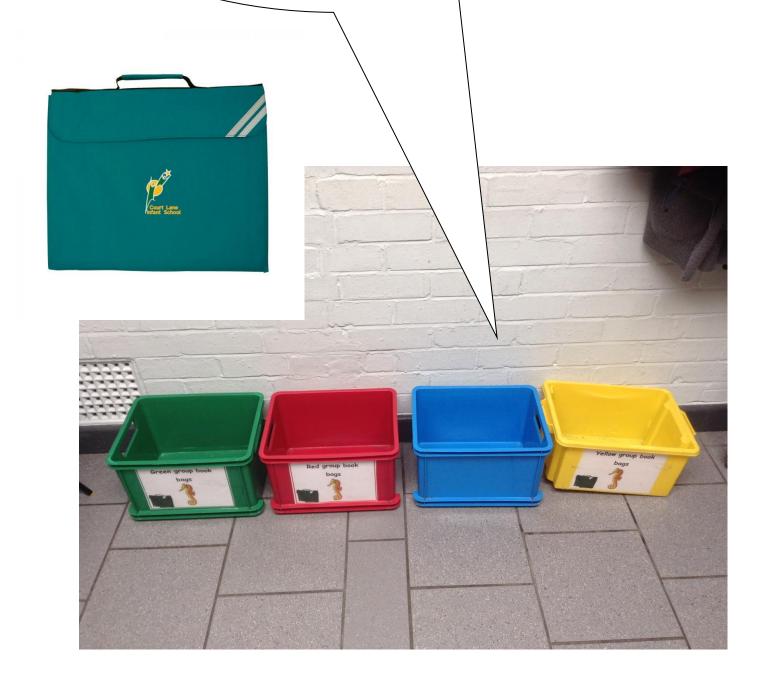

## This is the door that we use at home time.

This is where I will put my P.E. bag and hang up my coat.