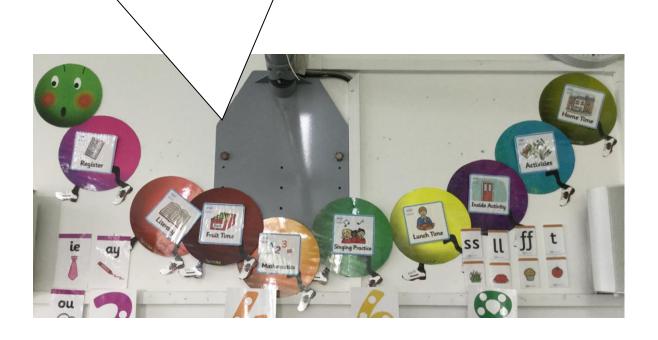

## This is where I can play with my friends at playtime and lunchtime.

The Jellyfish class will have a picture timetable. I can see what is going to happen each day if I look at this timetable.

I will go to the hall with my friends for assembly, P.E. and lunch.