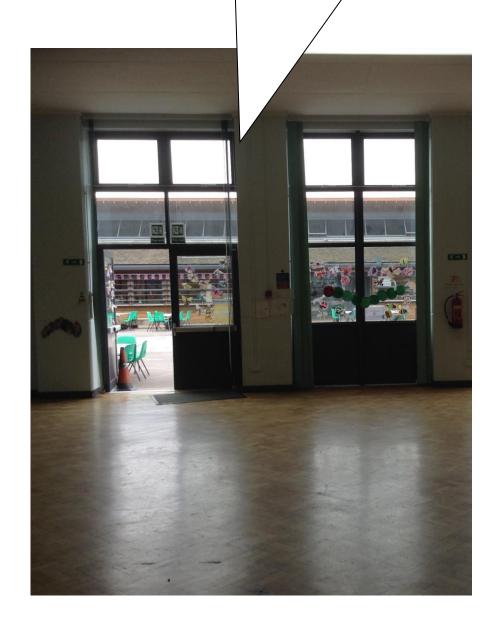

## This is where I can play with my friends at playtime and lunchtime.

The Jellyfish class will have a picture timetable. I can see what is going to happen each day if I look at this timetable.

I will go to the hall with my friends for assembly, P.E. and lunch.