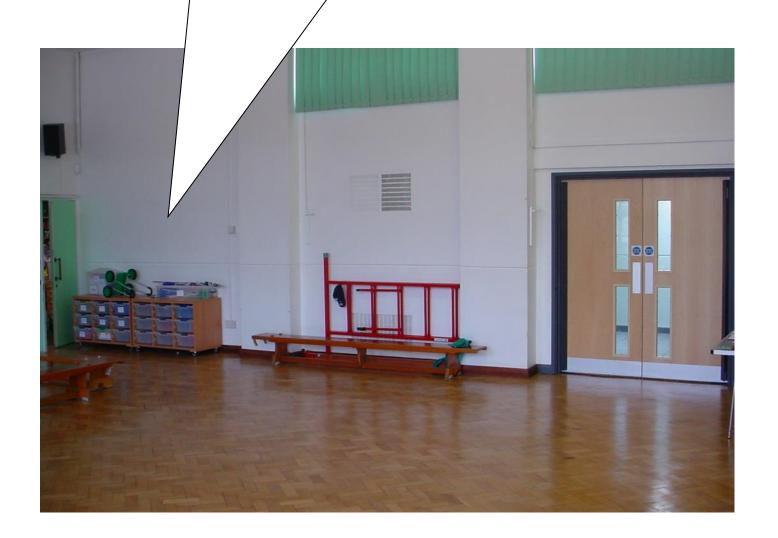

## This is where I can play with my friends at playtime and lunchtime.

The Jellyfish class will have a picture timetable. I can see what is going to happen each day if I look at this timetable.

I will go to the hall with my friends for assembly, P.E. and lunch.