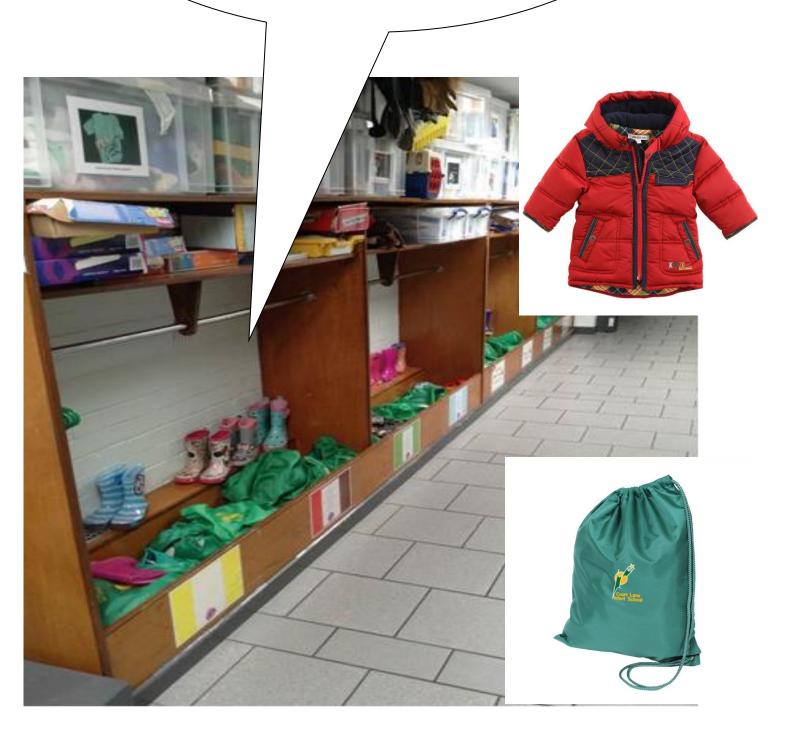

## This is the door that we use at home time.

This is where I will put my P.E. bag and hang up my coat.