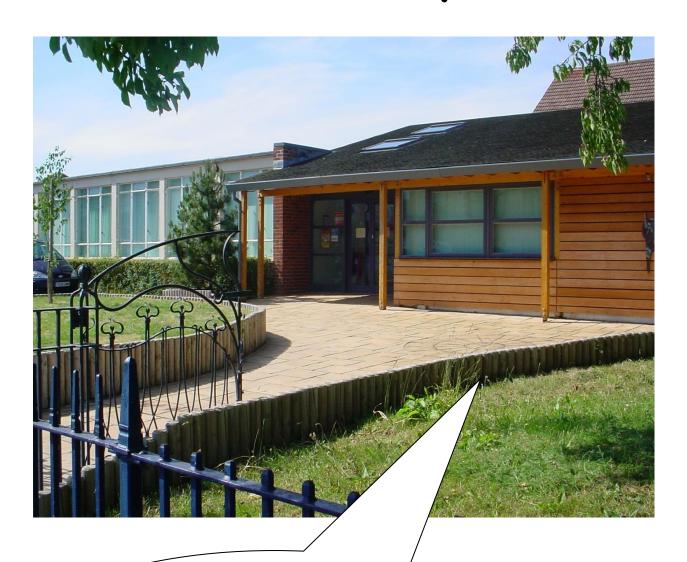

# This is the door that I will come into school through in the morning.

## This is the door that we use at home time.

This is where I will put my P.E. bag and hang up my coat.