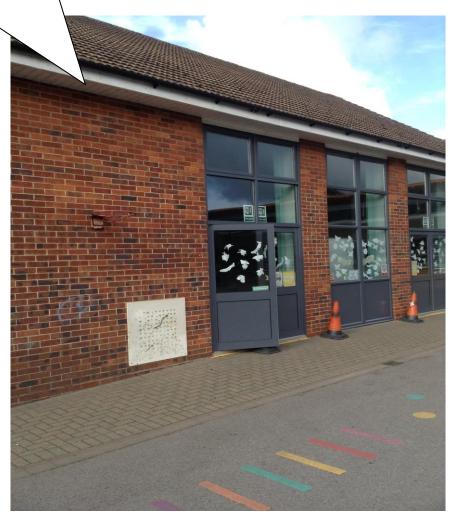

### Court Lane Infant Academy



This is my new school ©

This is my new classroom.



It is called the Jellyfish Class ©

### This is my classroom door



Mrs Thomas will help me in the Jellyfish class.

Mrs Thomas will be my teacher.



Miss Waters will help me in the Jellyfish class.

Miss Waters will be my Early Years Assistant.



# This is the door that I will come into school through in the morning.





## This is the door that we use at home time.









This is where I will put my P.E. bag and hang up my coat.



## This is where I can put my water bottle and lunch box.







## This is where I can play with my friends at playtime and lunchtime.



The Jellyfish class will have a picture timetable. I can see what is going to happen each day if I look at this timetable.



I will go to the hall with my friends for assembly, P.E. and lunch.

























Draw some pictures of what you are looking forward to doing in the Jellyfish class...





#### How will you come to school?







Walking

In the car

On a scooter



When you are at school all day, what will you have at lunchtime?







Packed lunch

School Dinner

Home for lunch