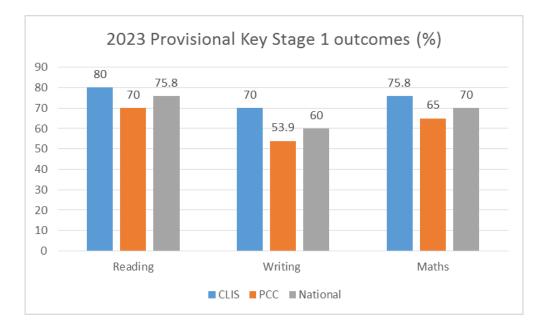

## **Early Years Good Level of Development**

| 74.2% of pupils achieved a "Good Level of Development" (GLD) in 2023 |                 |                 |           |                 |               |  |  |
|----------------------------------------------------------------------|-----------------|-----------------|-----------|-----------------|---------------|--|--|
| CLIS (Court La                                                       | ne Infant Scho  | ol): GLD: 2023  | : 74.2% ( | GLD 2022: 73%   | GLD 2019: 73% |  |  |
| PCC (Portsmo                                                         | outh City Counc | :il): GLD 2023: | 64% (     | GLD 2022: 61.9% | GLD 2019: 70% |  |  |
| National:                                                            |                 | GLD 2023:       | 67% (     | GLD 2022: 65%   |               |  |  |
| Year 1 phonics:                                                      |                 |                 |           |                 |               |  |  |
| CLIS:                                                                | 2023: 91%       | 2022:89%        | 2019: 839 | %               |               |  |  |
| PCC:                                                                 | 2023: 75%       | 2022: 67%       | 2019: 789 | %               |               |  |  |
| National                                                             | 2023: 79%       | 2022: 76%       | 2019: 829 | %               |               |  |  |
| Key Stage 1 Result 2023 (provisional)                                |                 |                 |           |                 |               |  |  |
| <b>CLIS</b> Combined R/W/M 2023: 68% 2022: 65% 2019: 73%             |                 |                 |           |                 |               |  |  |

| PCC combined R/W/M | 2023: 50.9% | 2022: 46.2% | 2019: 61.8% |
|--------------------|-------------|-------------|-------------|
| National combined  | 2023: 56%   | 2022: 53%   | 2019: 65%   |